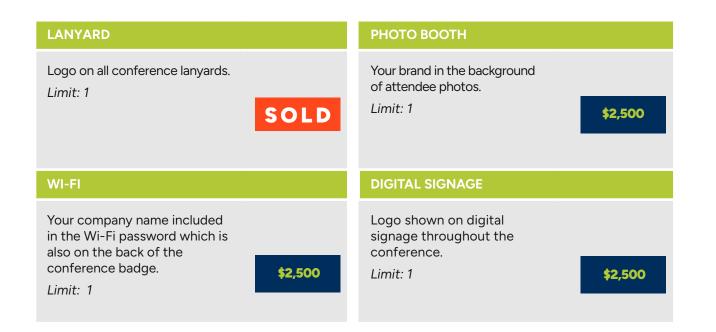

### **Standard a la Carte**

#### **Onsite Benefits:**

- Exhibitor Table: Includes a 6 ft exhibitor booth.
- **Branding**: Select one Standard a la carte options such as lanyards, Wi-Fi or the photo booth. You may upgrade to a Premium a la carte option for an additional fee.
- Conference Passes: Includes two full conference registrations and one discounted pass, a value of over \$2,000.